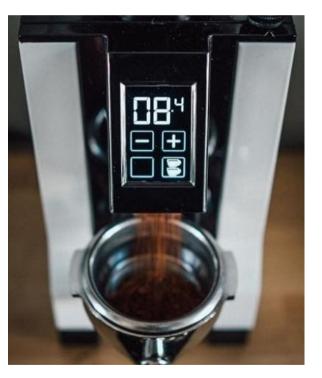

**Magnifico** has 2 programmable dose settings that can be stopped and restarted - for a single or double shot dose - that are easily adjusted "on the fly" to give you the exact amount of coffee grounds every time. Settings can be locked at any time, and you can also operate it manually.