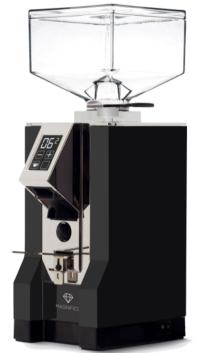

**Eureka Magnifico** is built on the Eureka Performance platform, but with a digital display and larger 55mm "Diamond Inside" long-life burrs, and is available in a matte black, red, white, or a stainless steel finish with a chromed metal front.

**Magnifico** is compact but features a powerful direct-drive motor, larger long-life 55mm burrs, an adjustable portafilter fork, and micro-metric grind adjustments to dial in the perfect grind setting.

Burrs: 55mm long-life cryogenic steel | Bean Hopper: 300g Finish: black, red, white, chrome or gold + chromed front/top Height: 35cm/14" | Width: 12cm/4.75" | Depth: 18cm/7" | Weight: 5.5kg/12.5lb

Zuccarini Importing · www.zuccarini.ca · 416 537 3439 1335 Davenport Road · hello@zuccarini.ca