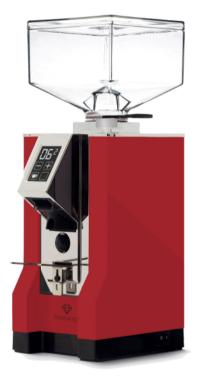

**Eureka Magnifico** is built on the Eureka Performance platform, but with a digital display and larger 55mm "Diamond Inside" long-life burrs, and is available in a matte black, red, white, or a stainless steel finish with a chromed metal front.

**Magnifico** is compact but features a powerful direct-drive motor, larger long-life 55mm burrs, an adjustable portafilter fork, and micro-metric grind adjustments to dial in the perfect grind setting.

Burrs: 55mm long-life cryogenic steel | Bean Hopper: 300g Finish: black, red, white, chrome or gold + chromed front/top Height: 35cm/14" | Width: 12cm/4.75" | Depth: 18cm/7" | Weight: 5.5kg/12.5lb

Zuccarini Importing · www.zuccarini.ca · 416 537 3439 1335 Davenport Road · hello@zuccarini.ca