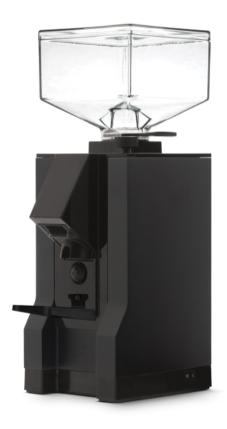

**The Eureka Essential** is the foundational model in the Eureka Mignon line-up, available in a full matte black finish.

The doser-less design of the Essential allows you to grind coffee directly into your portafilter, minimizing the amount of coffee grounds left-over between shots. The Essential also delivers a light & fluffy cone for more accurate tamping.

Though compact (only 14" tall), the Essential features a powerful direct-drive motor, large 50mm burrs, and micro-metric grind adjustments to dial in the perfect grind setting.

Burrs: 50mm carbon steel | Bean Hopper: 300g

Finish: full matte black

Height: 35cm/14" | Width: 12cm/4.75" | Depth: 18cm/7" | Weight: 5.5kg/12.5lb

Zuccarini Importing · www.zuccarini.ca · 416 537 3439