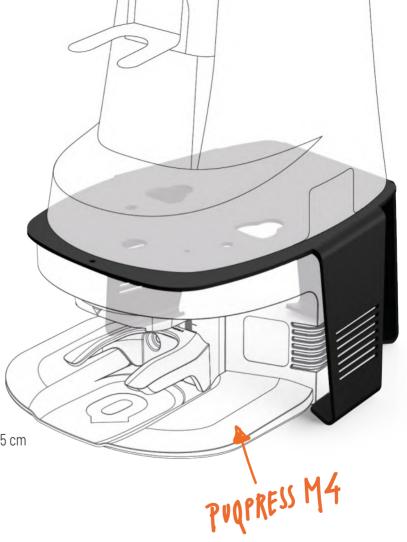

# **M4**

DESIGNED FOR

ARDUINO/SIMONELLI MDJ & MDXS

(USING BRACKET)

PUQPRESS M4

# M4-BRACKET

COMBINING **PUOPRESS M4**WITH NUOVA SIMONELLI
& VICTORIA ARDUINO
MDJ/MDXS

precision coffee tamper

## PUOPRESS M4 TOGETHER WITH YOUR GRINDER

THE M4-BRACKET ENABLES THE PERFECT SETUP TOGETHER WITH NUOVA SIMONELLI MDJ/MXDS, WITHOUT THE NEED FOR EXTRA COUNTERSPACE.