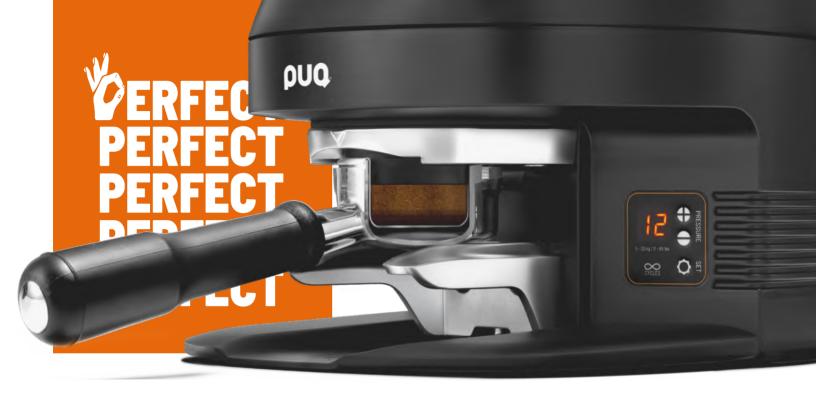

### PRESSURE

### PRACTICE MAKES PERFECT

PUQpress tamps with 99.99% accuracy EVERY single time. So your entire team will tamp with incredible precision ALL the time. No more attempts to match each other, **consistency will improve.** 

### PERFECTLY FLAT

Due to our patented clamping mechanism, every tamp is **100% flat** and ready for a controlled and even extraction.