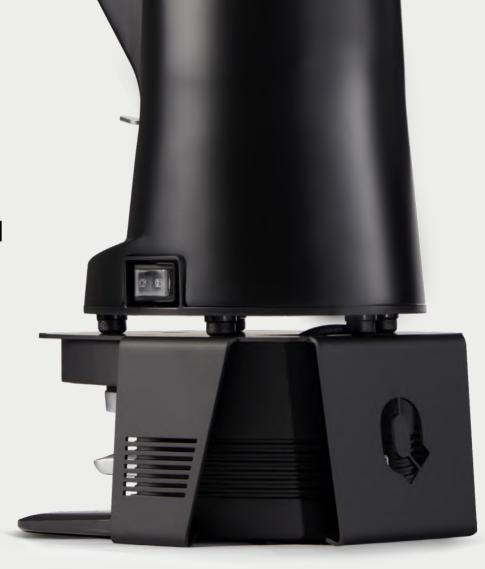

# M4-BRACKET

COMBINING **PUOPRESS M4**WITH NUOVA SIMONELLI
& VICTORIA ARDUINO
MDJ/MDXS

precision coffee tamper

## PUOPRESS M4 TOGETHER WITH YOUR GRINDER

THE M4-BRACKET ENABLES THE PERFECT SETUP TOGETHER WITH NUOVA SIMONELLI MDJ/MXDS, WITHOUT THE NEED FOR EXTRA COUNTERSPACE.

### TEAMING UP WITH MANY MORE GRINDERS

- SIMONELLI COMPATIBLE

  Successfully fitted with Simonelli MDJ/MDXS, but compatible with many more grinders.
- NO NEED FOR COUNTER-SPACE
  Simply place your grinder on top and start serving
  consistent coffees with ease.