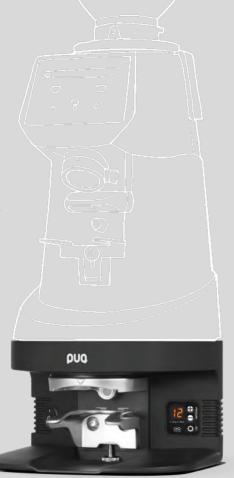

## PUOPRESS M4 TOGETHER WITH YOUR GRINDER

THE M4-BRACKET ENABLES THE PERFECT SETUP TOGETHER WITH NUOVA SIMONELLI MDJ/MXDS, WITHOUT THE NEED FOR EXTRA COUNTERSPACE.

### TEAMING UP WITH MANY MORE GRINDERS

- SIMONELLI COMPATIBLE

  Successfully fitted with Simonelli MDJ/MDXS, but compatible with many more grinders.
- NO NEED FOR COUNTER-SPACE
  Simply place your grinder on top and start serving
  consistent coffees with ease.