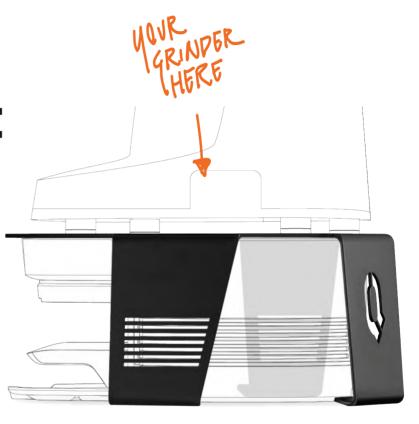

## PUOPRESS M4 TOGETHER WITH YOUR GRINDER

THE M4-BRACKET ENABLES THE PERFECT SETUP TOGETHER WITH NUOVA SIMONELLI MDJ/MXDS, WITHOUT THE NEED FOR EXTRA COUNTERSPACE.

### TEAMING UP WITH MANY MORE GRINDERS

- SIMONELLI COMPATIBLE

  Successfully fitted with Simonelli MDJ/MDXS, but compatible with many more grinders.
- NO NEED FOR COUNTER-SPACE
  Simply place your grinder on top and start serving
  consistent coffees with ease.

# DESIGNED FOR SIMONELLI MDJ/MDXS

& MANY MORE GRINDERS