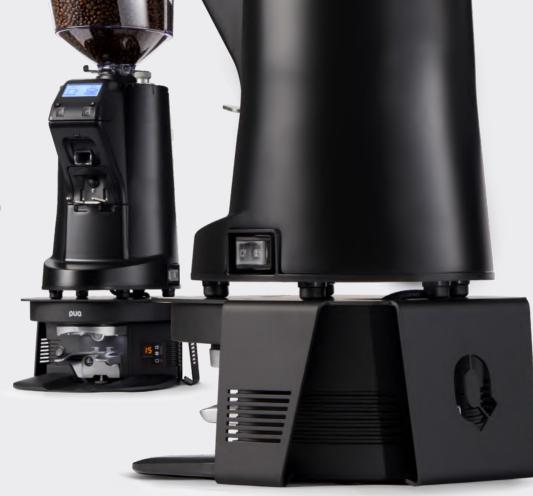

## PUOPRESS M4 TOGETHER WITH YOUR GRINDER

THE M4-BRACKET ENABLES THE PERFECT SETUP TOGETHER WITH NUOVA SIMONELLI MDJ/MXDS, WITHOUT THE NEED FOR EXTRA COUNTERSPACE.

### TEAMING UP WITH MANY MORE GRINDERS

- SIMONELLI COMPATIBLE

  Successfully fitted with Simonelli MDJ/MDXS, but compatible with many more grinders.
- NO NEED FOR COUNTER-SPACE
  Simply place your grinder on top and start serving
  consistent coffees with ease.

# DESIGNED FOR SIMONELLI MDJ/MDXS

& MANY MORE GRINDERS