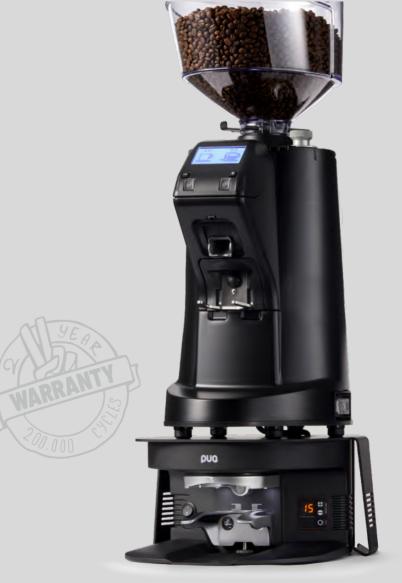

## PUOPRESS M4 TOGETHER WITH YOUR GRINDER

THE M4-BRACKET ENABLES THE PERFECT SETUP TOGETHER WITH NUOVA SIMONELLI MDJ/MXDS, WITHOUT THE NEED FOR EXTRA COUNTERSPACE.

### **BRACKET-M4**

Net weight: 2.4 KG

**Dimensions (DxWxH):** 30 x 29 x 14,5 cm

M4 + Bracket (Depth): 33 cm

Available colours: Black

WHAT'S NEW?

### TEAMING UP WITH MANY MORE GRINDERS

- SIMONELLI COMPATIBLE

  Successfully fitted with Simonelli MDJ/MDXS, but compatible with many more grinders.
- NO NEED FOR COUNTER-SPACE
  Simply place your grinder on top and start serving
  consistent coffees with ease.