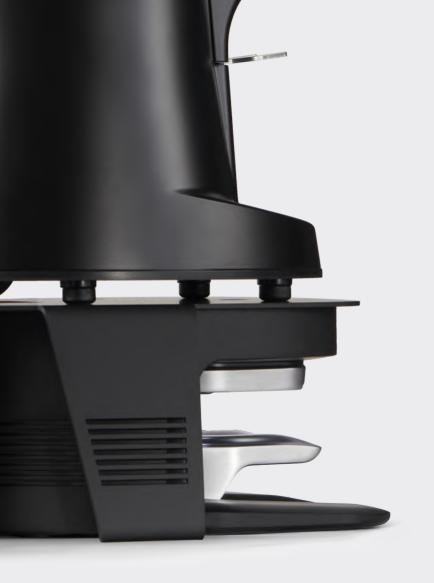

## PUOPRESS M4 TOGETHER WITH YOUR GRINDER

THE M4-BRACKET ENABLES THE PERFECT SETUP TOGETHER WITH NUOVA SIMONELLI MDJ/MXDS, WITHOUT THE NEED FOR EXTRA COUNTERSPACE.

### TEAMING UP WITH MANY MORE GRINDERS

- SIMONELLI COMPATIBLE

  Successfully fitted with Simonelli MDJ/MDXS, but compatible with many more grinders.
- NO NEED FOR COUNTER-SPACE
  Simply place your grinder on top and start serving
  consistent coffees with ease.

# DESIGNED FOR SIMONELLI MDJ/MDXS

& MANY MORE GRINDERS