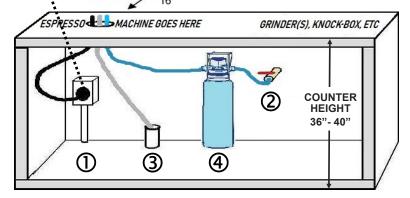

# ELECTRICAL REQUIREMENTS

- □ 220 VOLTS / 15 AMPS (2200W / 10A)
- □ NEMA 6-15 receptacle①
- ☐ Standard 110 VOLT receptacle within 2' (60cm) of Grinder(s)

#### WATER REQUIREMENTS

- □ 1/2" dedicated COLD water line with shut-off valve and 3/8" compression fitting ②
- ☐ SHUT-OFF ② MUST ALWAYS BE EASILY ACCESSIBLE IN CASE OF EMERGENCY
- □ Water softening is mandatory if hardness is higher than 3 GPG (51ppm). Zuccarini installs a BWT in-line water softener ④ but if using REVERSE OSMOSIS (RO) etc., you must maintain 3-6 BARS of water pressure at machine

#### DRAINAGE REQUIREMENTS

- ☐ Minimum 1" (2.5cm) diameter open gravity drain within 3' (1 metre) of machine ③
- ☐ Drain hose (we provide) must always run DOWNWARDS (never bending upwards)

### **COUNTER REQUIREMENTS**

- ☐ **Minimum 2.5" (7cm) hole** in the counter **beneath the machine** for power supply, cold water & drain hose:
  - hole should be left or right of the center of the machine (or slightly back left or right)
  - IF YOUR COUNTER-TOP IS MADE OF STONE OR METAL, THE HOLE MUST BE DRILLED <u>BEFORE</u> OUR TECHNICIAN ARRIVES TO INSTALL YOUR MACHINE

□ Leave space under the counter between cold water shut-off ② and espresso machine for **Water Softener** ④ (max. 30" x 8" x 8" / 75x20x20cm vertical OR horizontal)

which must be accessible for regular replacement

- □ Allow a minimum 4" (10cm) of workspace for Technician beside machine for service access
- □ Allow a minimum of 8" (20cm) of workspace for Barista in front of machine PLUS space for Espresso Grinder(s) and a Knock Box, etc to be placed on or installed into counter-top beside machine (right or left)
- □ Suggested counter height is 36" to 40" (1 metre); if taller, it is suggested you install/place a step or riser
- □ Allow a min. 12" (30cm) clearance above machine