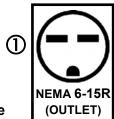

# ELECTRICAL REQUIREMENTS

- □ 220 VOLTS / 15 AMPS (2200W / 10A)
- □ NEMA 6-15 receptacle①
- ☐ Standard 110 VOLT receptacle within 2' (60cm) of Grinder(s)