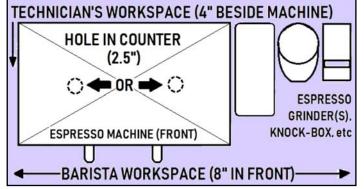

### **COUNTER REQUIREMENTS**

- ☐ **Minimum 2.5" (7cm) hole** in the counter **beneath the machine** for power supply, cold water & drain hose:
  - hole should be left or right of the center of the machine (or slightly back left or right)
  - IF YOUR COUNTER-TOP IS MADE OF STONE OR METAL, THE HOLE MUST BE DRILLED <u>BEFORE</u> OUR TECHNICIAN ARRIVES TO INSTALL YOUR MACHINE

- □ Allow a minimum 4" (10cm) of workspace for Technician beside machine for service access
- □ Allow a minimum of 8" (20cm) of workspace for Barista in front of machine PLUS space for Espresso Grinder(s) and a Knock Box, etc to be placed on or installed into counter-top beside machine (right or left)
- □ Suggested counter height is 36" to 40" (1 metre); if taller, it is suggested you install/place a step or riser
- □ Allow a min. 12" (30cm) clearance above machine