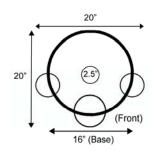

### **COUNTER REQUIREMENTS**

- ☐ **Minimum 2.5" (7cm) hole** in the counter **beneath the machine** for power supply, cold water & drain hose:
  - hole should be left or right of the center of the machine (or slightly back left or right)
  - IF YOUR COUNTER-TOP IS MADE OF STONE OR METAL, THE HOLE MUST BE DRILLED <u>BEFORE</u> OUR TECHNICIAN ARRIVES TO INSTALL YOUR MACHINE

## COUNTER SPACE REQUIREMENTS

31"

Width: 16+4" (40+11cm)
Depth: 16+4" (40+11cm)
Height: 31" (79cm)
Weight: 84lb (38kg)

1335 DAVENPORT RD, TORONTO 416-537-3439 ZUCCARINI.CA