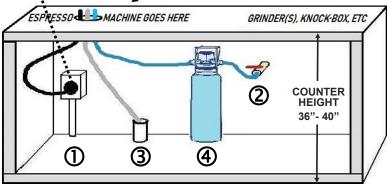

### ELECTRICAL REQUIREMENTS

□ 220 VOLTS / 20 AMPS (3900W / 18A)

□ NEMA 6-20 receptacle①

□ Standard 110 VOLT receptacle within 2' (60cm) of Grinder(s)

### WATER REQUIREMENTS

□ 1/2" dedicated COLD water line with shut-off valve and 3/8" compression fitting @

□ SHUT-OFF ② MUST ALWAYS BE EASILY ACCESSIBLE IN CASE OF EMERGENCY

□ Water softening is mandatory with hardness >3 GPG (50ppm). Zuccarini installs a BWT in-line water softener 4 but with hardness >12 GPG (200ppm) you must install a central Softening/ Reverse Osmosis (RO) system AND maintain 2-4 BARS water pressure at machine.

## DRAINAGE REQUIREMENTS

□ Minimum 1.5" (or 3.5 cm) diameter open gravity drain within 3' (1 metre) of machine ③

□ Drain hose (we provide) must always run DOWN-WARDS (never bending upwards) or it will clog

□ Leave space under the counter between cold water shut-off ② and espresso machine for Water Softener④ (max. 30" x 8" x 8" / 75x20x20cm vertical OR horizontal) which must be accessible for regular replacement

□ The suggested counter height is 36" to 40" (1 metre); if taller, it is suggested you install/place a step or riser for staff to stand on

□ Allow a min. 12" (30cm) clearance above machine

MACHINES

NO. 1335 DAVENPORT ROAD