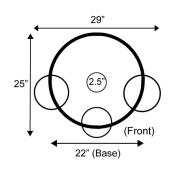

Width: 22+7" (57+17cm) Depth: 22+3" (57+8cm) Height: 43" (108cm) Weight: 117lb (53kg)

2024-SEPT

43"

22