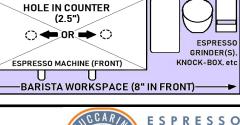

### COUNTER REQUIREMENTS

□ Minimum 2.5" (7cm) hole in the counter beneath the machine for power supply, cold water & drain hose:

- hole should be left or right of the center of the machine (or slightly back left or right)
- IF YOUR COUNTER-TOP IS MADE OF STONE OR METAL, THE HOLE MUST BE DRILLED BEFORE **OUR TECHNICIAN ARRIVES TO INSTALL YOUR MACHINE**

#### □ Allow a minimum 4" (10cm) of workspace for Technician beside machine for service access

□ We suggest that you allow a minimum of 8" (20cm) of workspace for Barista in front of machine PLUS space for Espresso Grinder(s) and a Knock Box. etc to be placed on or installed into counter-top beside machine (right or left)