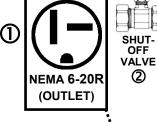

### ELECTRICAL REQUIREMENTS

□ 220 VOLTS / 20 AMPS (3900W / 18A)

□ NEMA 6-20 receptacle①

□ Standard 110 VOLT receptacle within 2' (60cm) of Grinder(s)

### WATER REQUIREMENTS

□ 1/2" dedicated COLD water line with shut-off valve and 3/8" compression fitting @

□ SHUT-OFF ② MUST ALWAYS BE EASILY ACCESSIBLE IN CASE OF EMERGENCY

□ Water softening is mandatory with hardness >3 GPG (50ppm). Zuccarini installs a BWT in-line water softener 4 but with hardness >12 GPG (200ppm) you must install a central Softening/ Reverse Osmosis (RO) system AND maintain 2-4 BARS water pressure at machine.