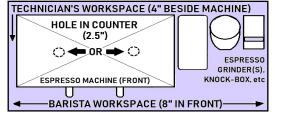

### **COUNTER REQUIREMENTS**

□ Minimum 2.5" (7cm) hole in the counter beneath the machine for power supply, cold water & drain hose:

- hole should be left or right of the center of the machine (or slightly back left or right)
- IF YOUR COUNTER-TOP IS MADE OF STONE OR METAL, THE HOLE MUST BE DRILLED <u>BEFORE</u> OUR TECHNICIAN ARRIVES TO INSTALL YOUR MACHINE

□ Allow a minimum 4" (10cm) of workspace for Technician beside machine for service access

□ We suggest that you allow a minimum of 8" (20cm) of workspace for Barista in front of machine PLUS space for Espresso Grinder(s) and a Knock Box, etc to be placed on or installed into counter-top beside machine (right or left)