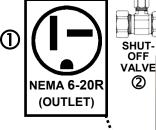

#### ELECTRICAL REQUIREMENTS

□ 220 VOLTS / 20 AMPS (3900W / 18A)

□ NEMA 6-20 receptacle①

□ Standard 110 VOLT receptacle within 2' (60cm) of Grinder(s)

### WATER REQUIREMENTS

□ 1/2" dedicated COLD water line with shut-off valve and 3/8" compression fitting ②

□ SHUT-OFF ② MUST ALWAYS BE EASILY ACCESSIBLE IN CASE OF EMERGENCY

□ Water softening is mandatory with hardness >3 GPG (50ppm). Zuccarini installs a BWT in-line water softener④ but with hardness >12 GPG (200ppm) you must install a central Softening/ Reverse Osmosis (RO) system AND maintain 2-4 BARS water pressure at machine.