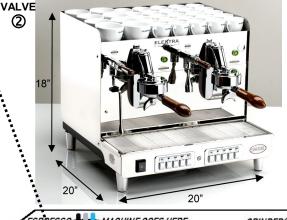

### COUNTER SPACE REQUIREMENTS

Width: 20" (51cm) Height: 18" (46cm) Depth: 20" (51cm) Weight: 104lb (47kg)