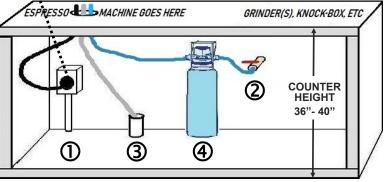

#### ELECTRICAL REQUIREMENTS

□ 220 VOLTS / 20 AMPS (3900W / 18A)

□ NEMA 6-20 receptacle①

□ Standard 110 VOLT receptacle within 2' (60cm) of Grinder(s)

### WATER REQUIREMENTS

□ 1/2" dedicated COLD water line with shut-off valve and 3/8" compression fitting ②

□ SHUT-OFF ② MUST ALWAYS BE EASILY ACCESSIBLE IN CASE OF EMERGENCY

□ Water softening is mandatory with hardness >3 GPG (50ppm). Zuccarini installs a BWT in-line water softener④ but with hardness >12 GPG (200ppm) you must install a central Softening/ Reverse Osmosis (RO) system AND maintain 2-4 BARS water pressure at machine.

## DRAINAGE REQUIREMENTS

□ Minimum **1.5" (or 3.5 cm) diameter open gravity drain** within 3' (1 metre) of machine ③

□ Drain hose (we provide) must always run DOWN-WARDS (never bending upwards) or it will clog

 $\Box$  Leave space under the counter between cold water shut-off 0 and espresso machine for **Water Softener** (max. 30" x 8" x 8" / 75x20x20cm vertical OR horizontal) **which must be accessible** for regular replacement

□ **The suggested counter height is 36" to 40"** (1 metre); if taller, it is suggested you install/place a step or riser for staff to stand on

E S P R E S S O M A C H I N E S NO. 1335 DAVENPORT ROAD TORONTO, ONTARIO M6H 2H4 4 1 6 - 5 37 - 3 4 39 service@zuccarini.ca