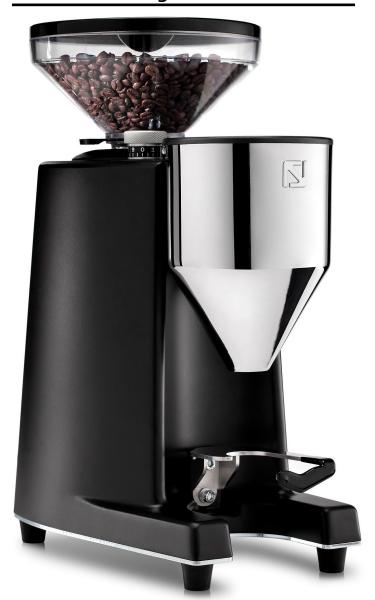

## Description

**Nuova Simonelli G6o** is a compact but fully commercial-grade on-demand grinder for home, office or light commercial use, available in a matte black finish. **G6o**'s programmable dose settings (for a single or double shot, as well as manual) are easily adjusted "on the fly", and its doser-less design allows you to grind coffee directly into your portafilter in a near-perfect cone, reducing spillage and minimizing the amount of coffee grounds left-over between shots.

A powerful commercial motor, large 60mm burrs, micrometric grind adjustments (to dial in that perfect grind), and commercial -style hopper complete the package.

## Specs

Burrs: 60mm | Bean Hopper: 340g removable with closer

Finish: stainless steel front with matte black metal body

Height: 41cm/16" | Width: 18cm/7" Depth: 27cm/10.5"

Weight: 11kg/25lb

Zuccarini Importing · www.zuccarini.ca · 416 537 3439 1335 Davenport Road · hello@zuccarini.ca