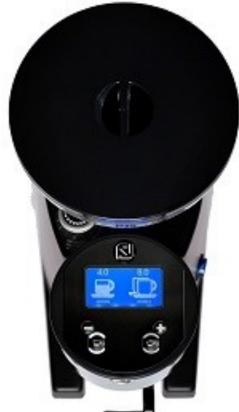

## Description

**Nuova Simonelli G6o** is a compact but fully commercial-grade on-demand grinder for home, office or light commercial use, available in a matte black finish. **G6o**'s programmable dose settings (for a single or double shot, as well as manual) are easily adjusted "on the fly", and its doser-less design allows you to grind coffee directly into your portafilter in a near-perfect cone, reducing spillage and minimizing the amount of coffee grounds left-over between shots.