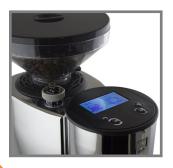

## Description

**Nuova Simonelli G6o** is a compact but fully commercial-grade on-demand grinder for home, office or light commercial use, available in a matte black finish. **G6o**'s programmable dose settings (for a single or double shot, as well as manual) are easily adjusted "on the fly", and its doser-less design allows you to grind coffee directly into your portafilter in a near-perfect cone, reducing spillage and minimizing the amount of coffee grounds left-over between shots.

A powerful commercial motor, large 60mm burrs, micrometric grind adjustments (to dial in that perfect grind), and commercial -style hopper complete the package.